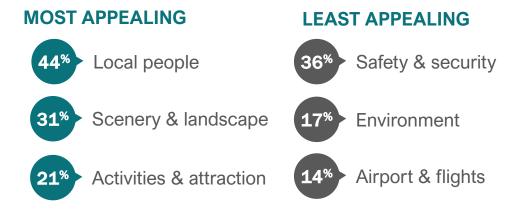

## PNG INTERNATIONAL VISITOR SURVEY

### **VISITATION OVERVIEW JUNE 2022-MAY 2023**



#### **COUNTRY OF ORIGIN**

43% 25% 10% 9% 6%
Australia Asia Europe North America Pacific



### **PURPOSE OF VISIT**

44% 25% 19% 4% 8% Volunteer Other













# TOP 5 INFORMATION CHANNELS TO FIND OUT ABOUT PNG



44%

Business / volunteer work



35%

Family or friends



26%

Previous visit



13%

Search engine Google

History (including war history)



**7**%

Social medias

## TOP 5 METHODS OF TRAVEL BOOKING



39%

Arranged by others



32%

Direct with airline



24%

Online travel websites



14%

Travel agent / travel broker



**2.7**/5

12%

Direct with accommodation

#### TOP 5 INFLUENTIAL FACTORS IN DECISION TO TRAVEL TO PNG

Nature attractions/ecotourism

Business/conference

Culture/festival/events

Friends and Family

3.1/5

2.9/5

# TOP5 LEVEL OF SATISFACTIONS WITH VARIOUS TRAVEL EXPERIENCE IN PNG



4.3/5

The friendliness of the people in PNG



4.0/5

Local handicrafts / artwork



3.8/5

Restaurant / café / bar / evening en