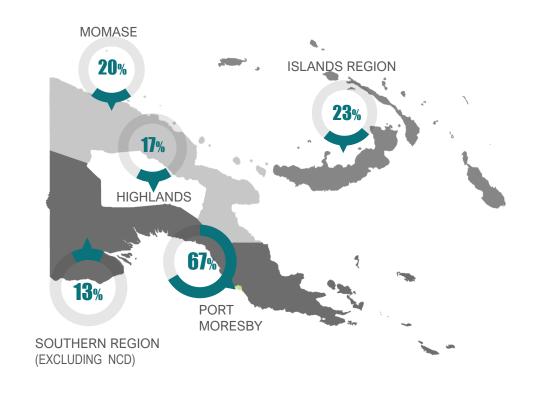

## PNG INTERNATIONAL VISITOR SURVEY

### **VISITATION OVERVIEW JUNE 2022-MAY 2023**



#### **COUNTRY OF ORIGIN**

43% 25% 10% 9% 6%
Australia Asia Europe North America Pacific



### **PURPOSE OF VISIT**

44% 25% 19% 4% 8% Volunteer Other













# TOP 5 INFORMATION CHANNELS TO FIND OUT ABOUT PNG



44%

Business / volunteer work



35%

Family or friends



26%

Previous visit



13%

Search engine Google

History (including war history)



**7**%

Social medias

## TOP 5 METHODS OF TRAVEL BOOKING



39%

Arranged by others



32%

Direct with airline



24%

Online travel websites



14%

Travel agent / travel broker



**2.7**/5

12%

Direct with accommodation

#### TOP 5 INFLUENTIAL FACTORS IN DECISION TO TRAVEL TO PNG

Nature attractions/ecotourism

Business/conference

Culture/festival/events

Friends and Family

3.1/5

2.9/5

# TOP5 LEVEL OF SATISFACTIONS WITH VARIOUS TRAVEL EXPERIENCE IN PNG



4.3/5

The friendliness of the people in PNG



4.0/5

Local handicrafts / artwork



3.8/5

Restaurant / café / bar / evening